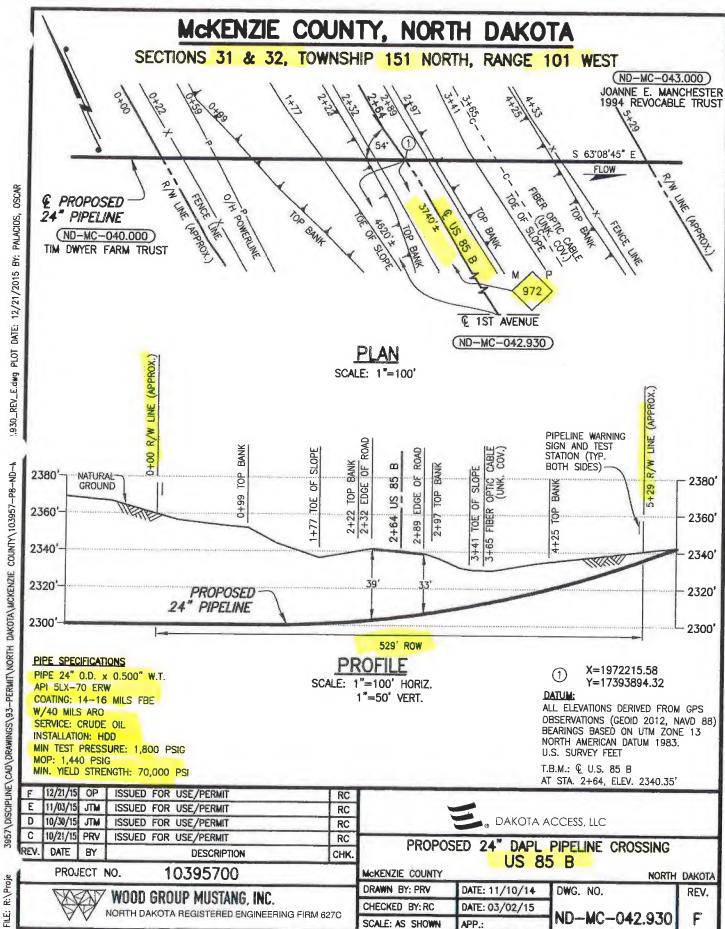

ns, including the proper culvert length and inslopes, the Department of Transportation, hereinafter referred to as NDDOT, will either cancel this permit and remove the drive or make the necessary corrections and the Applicant will reimburse NDDOT for such work. These are temporary driveways that will be removed when pipeline construction is complete. Contact the District when removal is complete. No bridge structures, construct with earth only. Traffic Control is required and it must be removed during non-work hours everyday. NORTH DAKOTA APPLICANT: DEPARTMENT OF TRANSPORTATION Signature Signature Vice President, Land and Right of Way Title Date Date Permit granted: Construction shall be completed by: Date Date Sketch:

(Original to District File, copy to Applicant)

ND-MC-642930 US 85 B





MD-MC-042.900/012.930 US SEB CIS Contract

of 1300 MainStreet, Hauston, TX 77002 Address, City, State & Zip

### McKENZIE COUNTY CONSENT FOR UTILITY COMPANY TO CROSS A PUBLIC ROAD OR SECTION ROAD

| Route*                                                                                                                                     | From                | tion #                                         | Town<br>From       | ship (N)<br>To  | Ran<br>From                       | ge (W)         | For Offic<br>Type of<br>Crossing                                                      | ial Use Only    |
|--------------------------------------------------------------------------------------------------------------------------------------------|---------------------|-----------------------